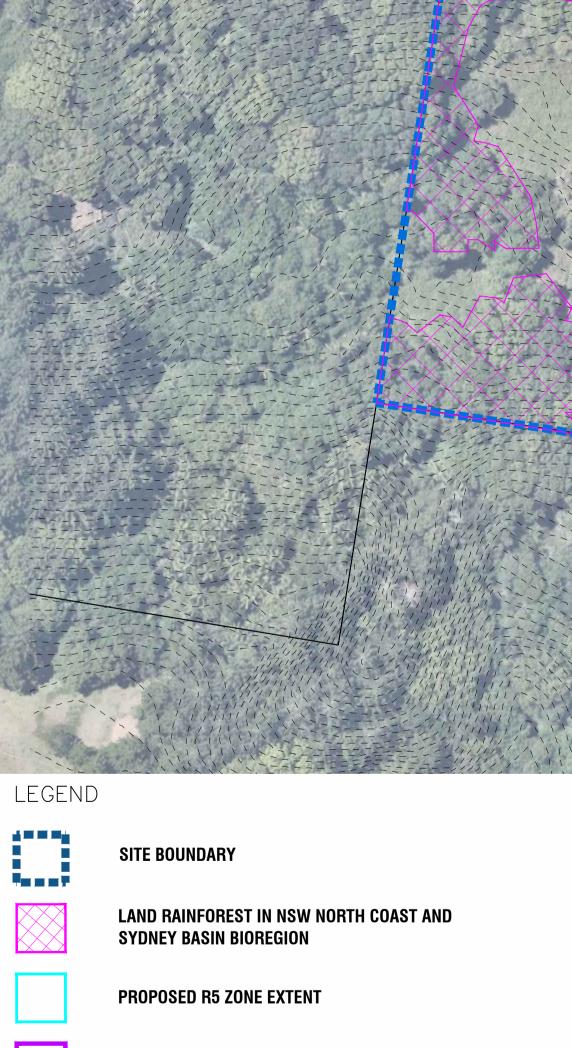

EXTENT OF R5 ZONE AS PER PREVIOUS RECORDS OF DECISION

EXISTING RURAL LIVING ZONE - TWEED LEP 2000

5.5M TWO-WAY ACCESS ROAD

=====

**CONTOUR LINES - 1m INTERVALS** 

Level 1 2247 Gold Coast Hwy Nobby Beach PO Box 206 QLD 4218 Telephone: 07 5526 1500 Fax: 07 5526 1502 Email: admin@planitconsulting.com.au