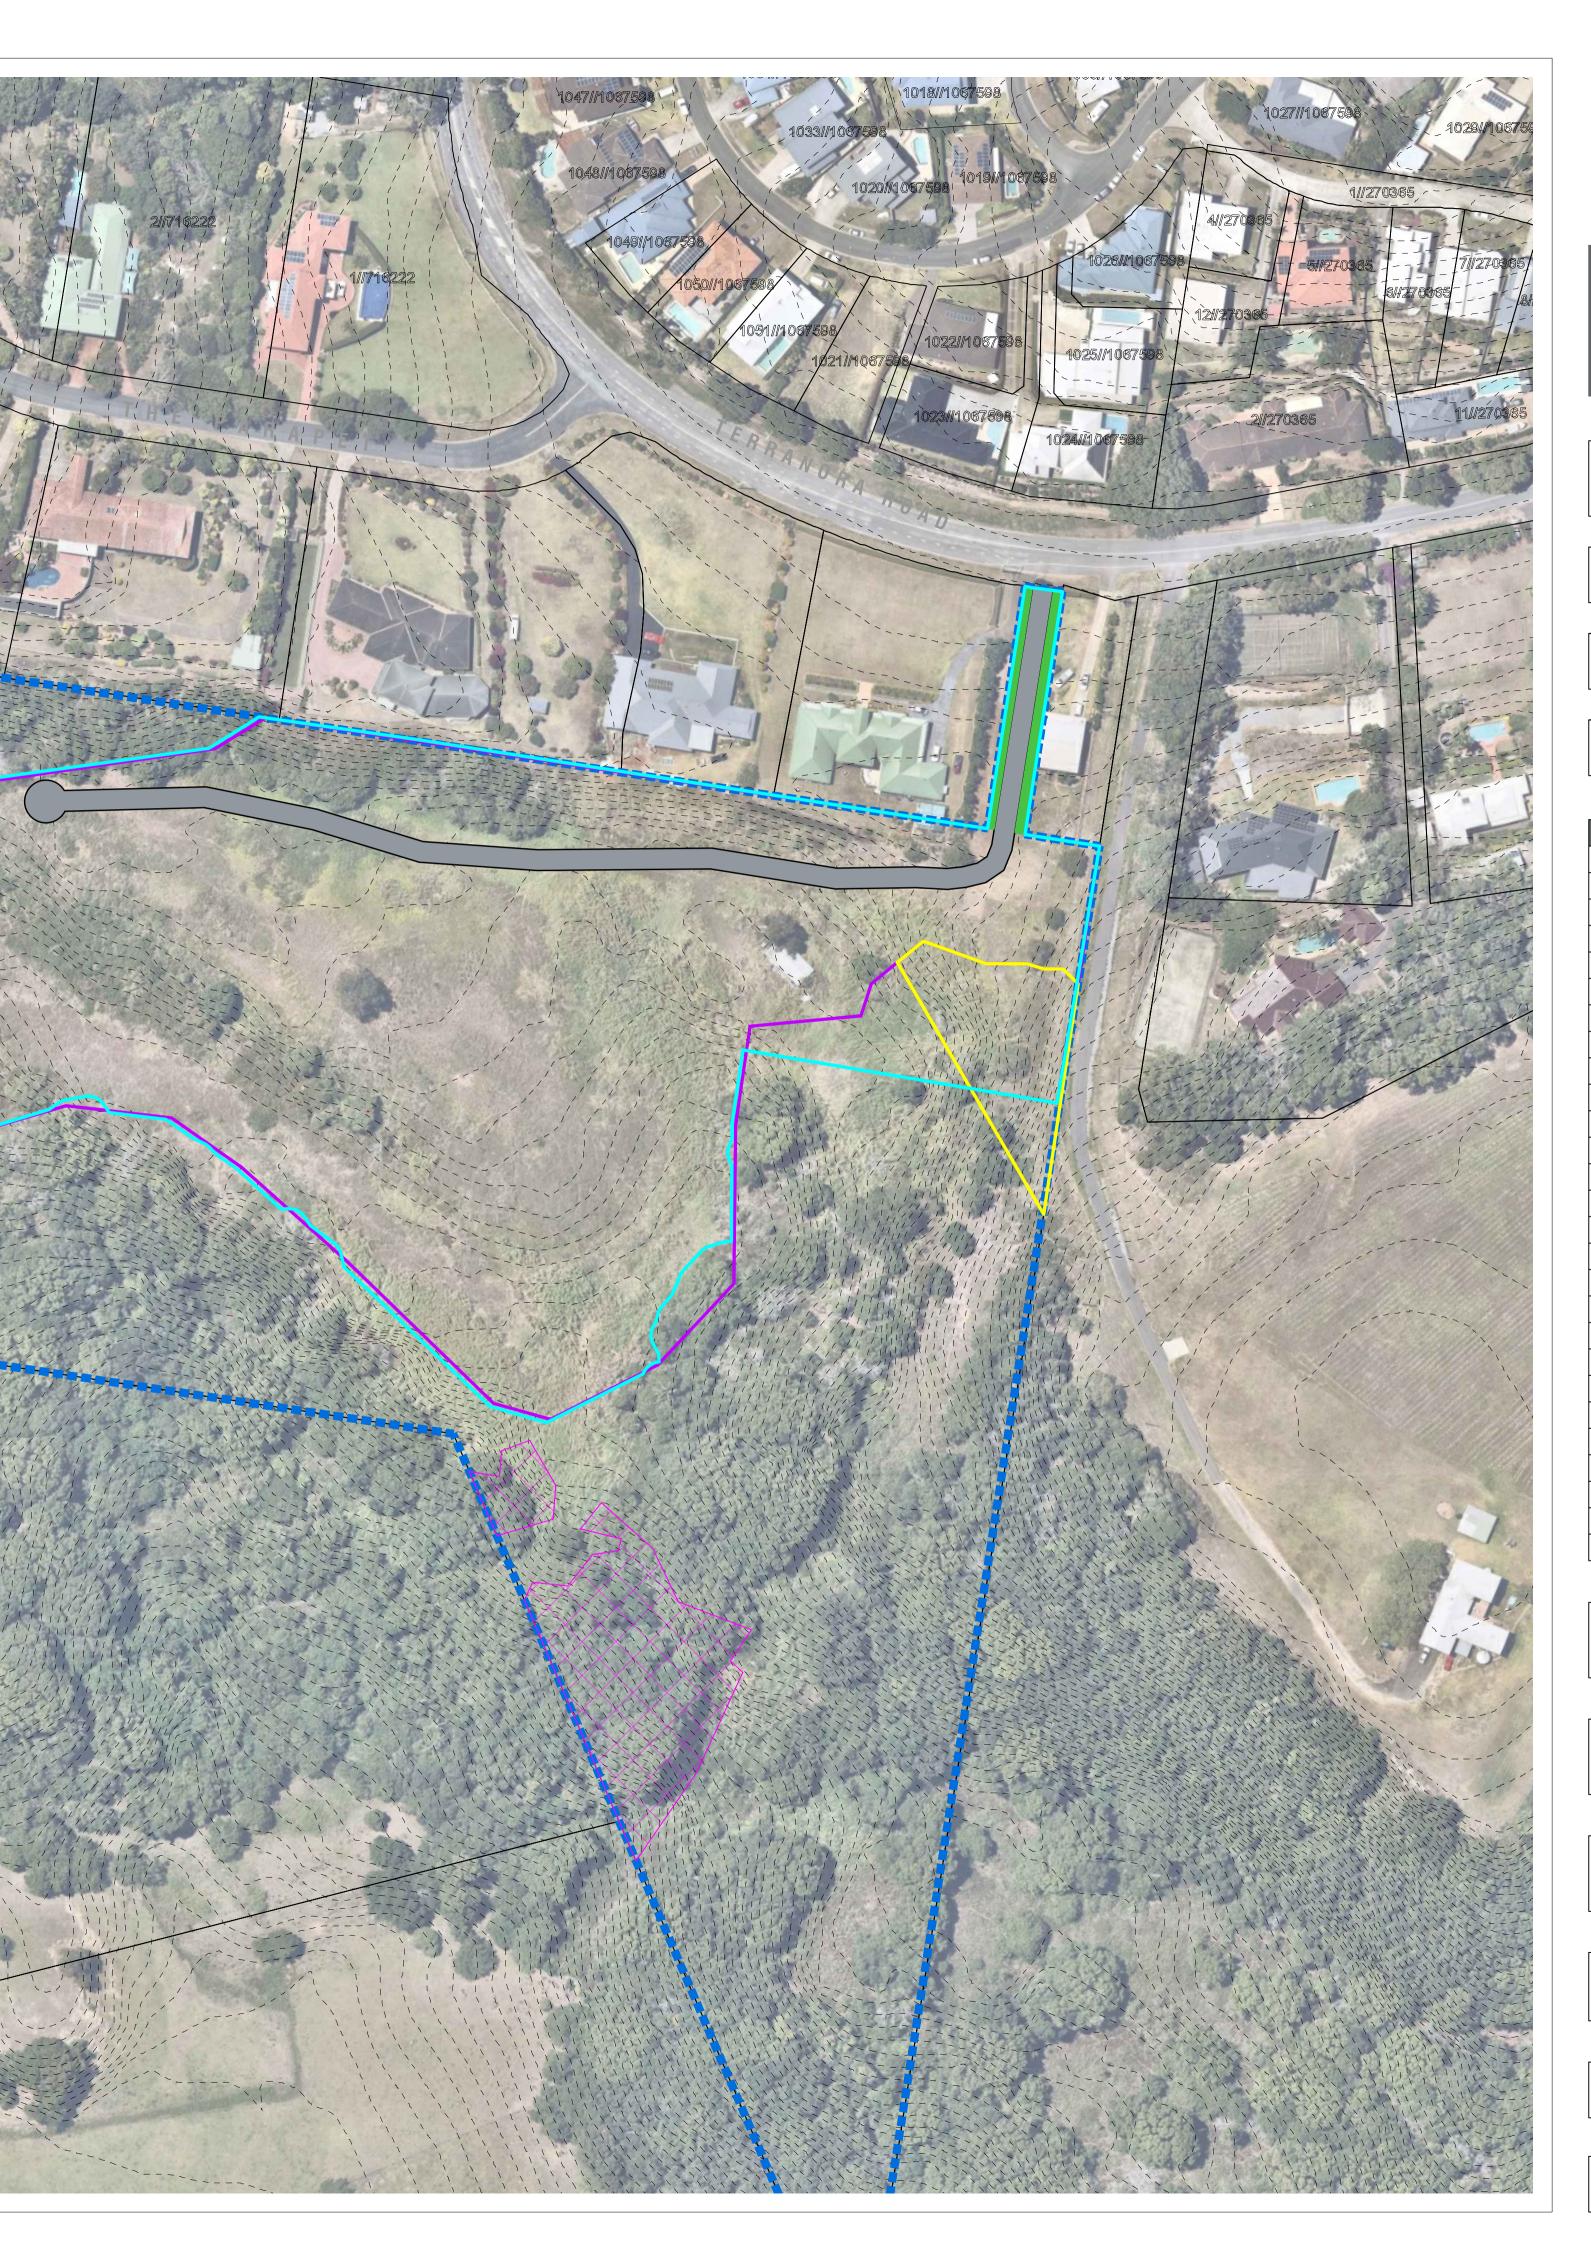

EXTENT OF R5 ZONE AS PER PREVIOUS RECORDS OF DECISION

EXISTING RURAL LIVING ZONE - TWEED LEP 2000

5.5M TWO-WAY ACCESS ROAD

=====

**CONTOUR LINES - 1m INTERVALS** 

Level 1 2247 Gold Coast Hwy Nobby Beach PO Box 206 QLD 4218 Telephone: 07 5526 1500 Fax: 07 5526 1502 Email: admin@planitconsulting.com.au

## Property ID 225 Terranora Road. Banora Point. 2486 16/DP856265

— Client —

Wrenn Pty Ltd

Consultant

XXXXX

| Rev. | Date.    | Description.     | Dwn. | Chk. |
|------|----------|------------------|------|------|
| 01   | 19/12/22 | FOR COORDINATION | DM   | JT   |
|      |          |                  |      |      |
|      |          |                  |      |      |
|      |          |                  |      |      |
|      |          |                  |      |      |
|      |          |                  |      |      |
|      |          |                  |      |      |
|      |          |                  |      |      |
|      |          |                  |      |      |
|      |          |                  |      |      |
|      |          |                  |      |      |
|      |          |                  |      |      |
|      |          |                  |      |      |
|      |          |                  |      |      |
|      |          |                  |      |      |
|      |          |                  |      |      |
|      |          |                  |      |      |
|      |          |                  |      |      |
|      |          |                  |      |      |
|      |          |                  |      |      |
|      |          |                  |      |      |
|      |          |                  |      |      |
|      |          |                  |      |      |
|      |          |                  |      |      |
|      |          |                  |      |      |
|      |          |                  |      |      |
|      |          |                  |      |      |